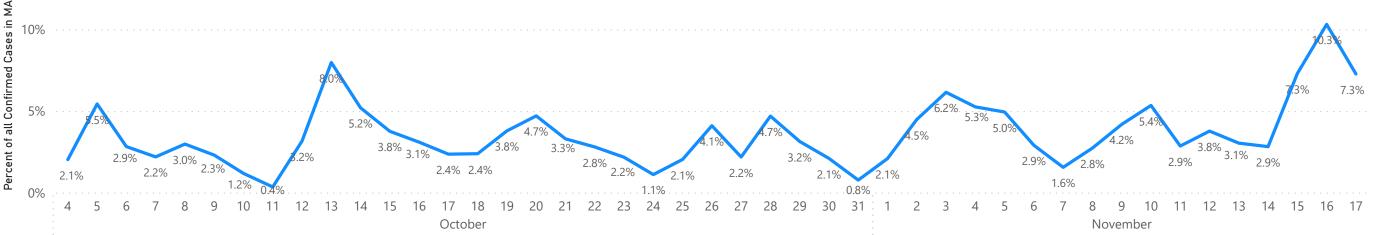

### Massachusetts Department of Public Health COVID-19 Dashboard – Thursday, November 19, 2020 Table of Contents

| Count and Rate of Confirmed COVID-19 Cases and Tests Performed in MA by City/Town                                                              | 3   |
|------------------------------------------------------------------------------------------------------------------------------------------------|-----|
| Count and Rate of Confirmed COVID-19 Cases and Tests Performed in MA by County                                                                 | 28  |
| Map of Average Daily Testing Rate (per 100,000, PCR only) for COVID-19 in MA by City/Town Over Last Two Weeks                                  | 29  |
| Map of Percent Positivity (PCR only) among Tests Performed for COVID-19 in MA by City/Town Over Last Two Weeks                                 | 30  |
| Map of Rate (per 100,000) of New Confirmed COVID-19 Cases in Past 7 Days by Emergency Medical Services (EMS) Region                            | 31  |
| MA Contact Tracing: Total Cases and Contacts and Percentage Outreach Completed                                                                 | 32  |
| MA Contact Tracing: Case and Contact Outreach Outcomes                                                                                         | 33  |
| Massachusetts Residents Quarantined due to COVID-19                                                                                            | 34  |
| Massachusetts Residents Isolated due to COVID-19                                                                                               | 35  |
| COVID Cluster by Exposure Setting Type                                                                                                         | 36  |
| Daily and Cumulative COVID-19 Cases Associated with Higher Education Testing                                                                   | 39  |
| Daily and Cumulative Total COVID-19 Molecular Tests Associated with Higher Education Testing                                                   |     |
| Percent Positive of Molecular Tests in MA Associated with Higher Education Testing and Percent of Confirmed Cases by Date Associated with High | ner |
| Education Testing                                                                                                                              | 41  |
| Cases and Case Rate by Age Group for Last Two Weeks                                                                                            |     |
| Cases and Case Rate by Sex for Last Two Weeks                                                                                                  |     |
| Hospitalizations & Hospitalization Rate by Age Group for Last Two Weeks                                                                        | 44  |
| New Daily Confirmed COVID-19 Hospital Admissions                                                                                               | 45  |
| Deaths and Death Rate by Age Group for Last Two Weeks                                                                                          |     |
| Deaths and Death Rate by County for Last Two Weeks                                                                                             |     |
| Deaths by Sex, Previous Hospitalization, & Underlying Conditions                                                                               |     |
| Cases, Hospitalizations, & Deaths by Race/Ethnicity                                                                                            |     |
| COVID Cases and Facility-Reported Deaths in Long Term Care Facilities                                                                          |     |
| Long-Term Care Staff Surveillance Testing                                                                                                      |     |
| CMS Infection Control Surveys Conducted at Nursing Homes                                                                                       |     |
| COVID Cases in Assisted Living Residences                                                                                                      |     |
| PPE Distribution by Recipient Type and Geography                                                                                               | 95  |