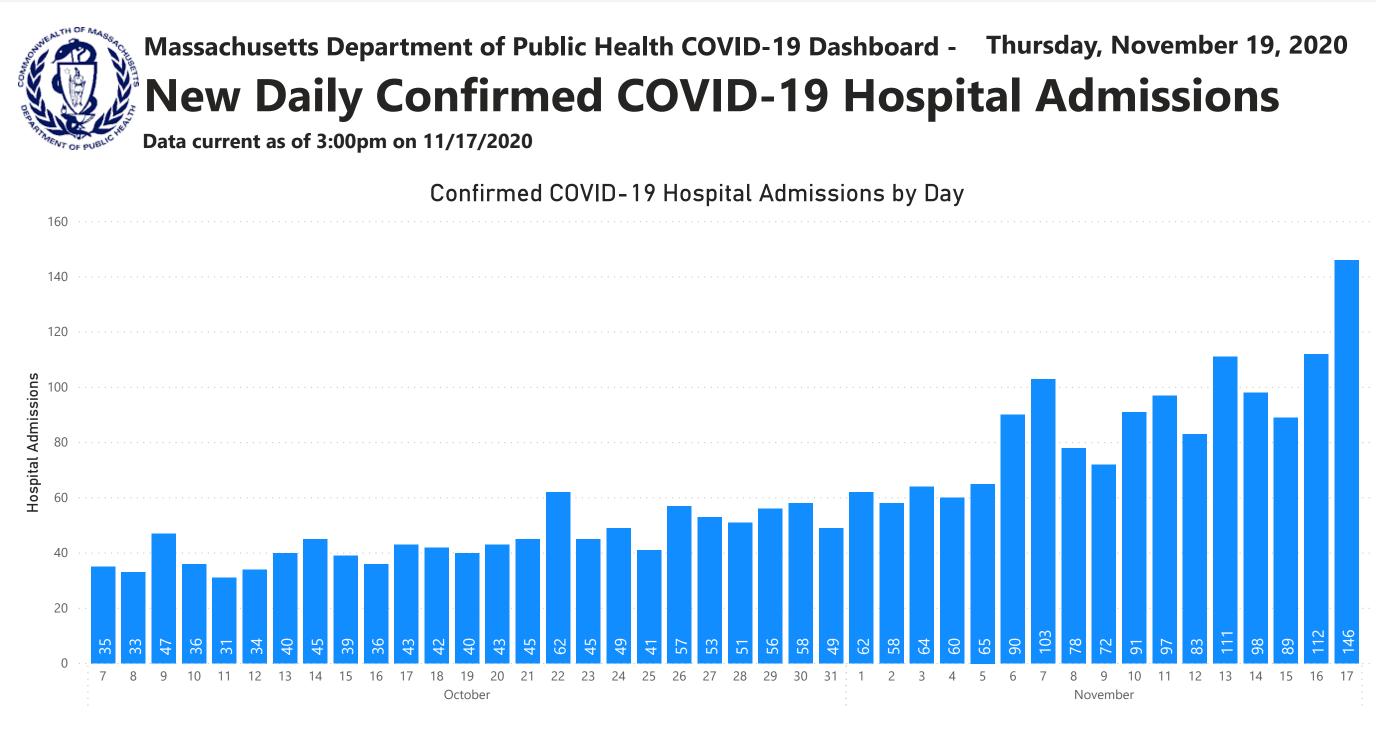

### Massachusetts Department of Public Health COVID-19 Dashboard – Thursday, November 19, 2020 Table of Contents

| Count and Rate of Confirmed COVID-19 Cases and Tests Performed in MA by City/Town                                                              | 3   |
|------------------------------------------------------------------------------------------------------------------------------------------------|-----|
| Count and Rate of Confirmed COVID-19 Cases and Tests Performed in MA by County                                                                 | 28  |
| Map of Average Daily Testing Rate (per 100,000, PCR only) for COVID-19 in MA by City/Town Over Last Two Weeks                                  | 29  |
| Map of Percent Positivity (PCR only) among Tests Performed for COVID-19 in MA by City/Town Over Last Two Weeks                                 | 30  |
| Map of Rate (per 100,000) of New Confirmed COVID-19 Cases in Past 7 Days by Emergency Medical Services (EMS) Region                            | 31  |
| MA Contact Tracing: Total Cases and Contacts and Percentage Outreach Completed                                                                 | 32  |
| MA Contact Tracing: Case and Contact Outreach Outcomes                                                                                         | 33  |
| Massachusetts Residents Quarantined due to COVID-19                                                                                            | 34  |
| Massachusetts Residents Isolated due to COVID-19                                                                                               | 35  |
| COVID Cluster by Exposure Setting Type                                                                                                         | 36  |
| Daily and Cumulative COVID-19 Cases Associated with Higher Education Testing                                                                   | 39  |
| Daily and Cumulative Total COVID-19 Molecular Tests Associated with Higher Education Testing                                                   |     |
| Percent Positive of Molecular Tests in MA Associated with Higher Education Testing and Percent of Confirmed Cases by Date Associated with High | ner |
| Education Testing                                                                                                                              | 41  |
| Cases and Case Rate by Age Group for Last Two Weeks                                                                                            |     |
| Cases and Case Rate by Sex for Last Two Weeks                                                                                                  |     |
| Hospitalizations & Hospitalization Rate by Age Group for Last Two Weeks                                                                        | 44  |
| New Daily Confirmed COVID-19 Hospital Admissions                                                                                               | 45  |
| Deaths and Death Rate by Age Group for Last Two Weeks                                                                                          |     |
| Deaths and Death Rate by County for Last Two Weeks                                                                                             |     |
| Deaths by Sex, Previous Hospitalization, & Underlying Conditions                                                                               |     |
| Cases, Hospitalizations, & Deaths by Race/Ethnicity                                                                                            |     |
| COVID Cases and Facility-Reported Deaths in Long Term Care Facilities                                                                          |     |
| Long-Term Care Staff Surveillance Testing                                                                                                      |     |
| CMS Infection Control Surveys Conducted at Nursing Homes                                                                                       |     |
| COVID Cases in Assisted Living Residences                                                                                                      |     |
| PPE Distribution by Recipient Type and Geography                                                                                               | 95  |