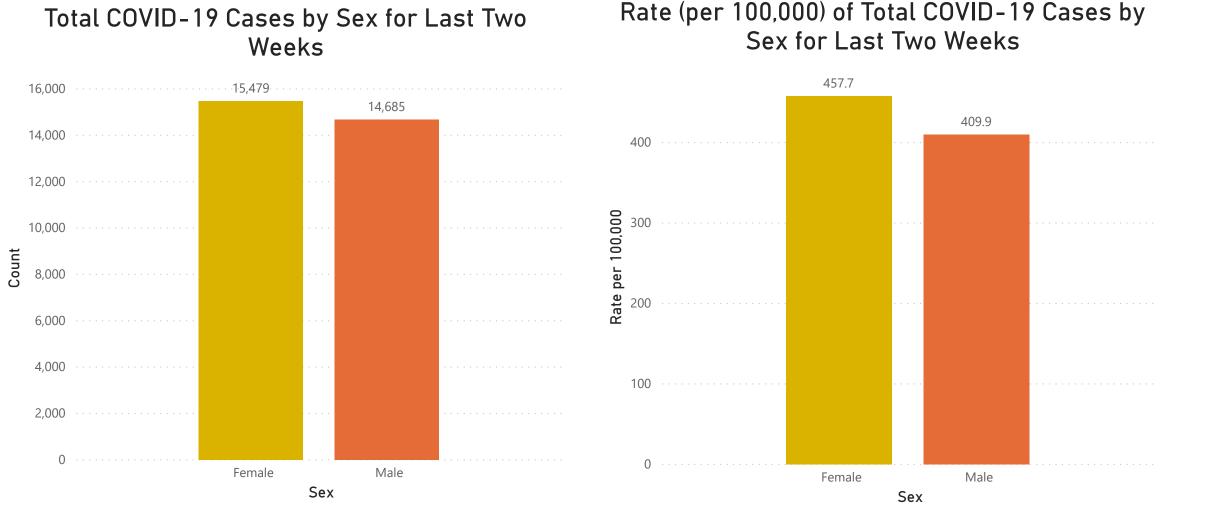

### Massachusetts Department of Public Health COVID-19 Dashboard – Thursday, November 19, 2020 Table of Contents

| Count and Rate of Confirmed COVID-19 Cases and Tests Performed in MA by City/Town                                                              | 3   |
|------------------------------------------------------------------------------------------------------------------------------------------------|-----|
| Count and Rate of Confirmed COVID-19 Cases and Tests Performed in MA by County                                                                 | 28  |
| Map of Average Daily Testing Rate (per 100,000, PCR only) for COVID-19 in MA by City/Town Over Last Two Weeks                                  | 29  |
| Map of Percent Positivity (PCR only) among Tests Performed for COVID-19 in MA by City/Town Over Last Two Weeks                                 | 30  |
| Map of Rate (per 100,000) of New Confirmed COVID-19 Cases in Past 7 Days by Emergency Medical Services (EMS) Region                            | 31  |
| MA Contact Tracing: Total Cases and Contacts and Percentage Outreach Completed                                                                 | 32  |
| MA Contact Tracing: Case and Contact Outreach Outcomes                                                                                         | 33  |
| Massachusetts Residents Quarantined due to COVID-19                                                                                            | 34  |
| Massachusetts Residents Isolated due to COVID-19                                                                                               | 35  |
| COVID Cluster by Exposure Setting Type                                                                                                         | 36  |
| Daily and Cumulative COVID-19 Cases Associated with Higher Education Testing                                                                   | 39  |
| Daily and Cumulative Total COVID-19 Molecular Tests Associated with Higher Education Testing                                                   |     |
| Percent Positive of Molecular Tests in MA Associated with Higher Education Testing and Percent of Confirmed Cases by Date Associated with High | ner |
| Education Testing                                                                                                                              | 41  |
| Cases and Case Rate by Age Group for Last Two Weeks                                                                                            |     |
| Cases and Case Rate by Sex for Last Two Weeks                                                                                                  |     |
| Hospitalizations & Hospitalization Rate by Age Group for Last Two Weeks                                                                        | 44  |
| New Daily Confirmed COVID-19 Hospital Admissions                                                                                               | 45  |
| Deaths and Death Rate by Age Group for Last Two Weeks                                                                                          |     |
| Deaths and Death Rate by County for Last Two Weeks                                                                                             |     |
| Deaths by Sex, Previous Hospitalization, & Underlying Conditions                                                                               |     |
| Cases, Hospitalizations, & Deaths by Race/Ethnicity                                                                                            |     |
| COVID Cases and Facility-Reported Deaths in Long Term Care Facilities                                                                          |     |
| Long-Term Care Staff Surveillance Testing                                                                                                      |     |
| CMS Infection Control Surveys Conducted at Nursing Homes                                                                                       |     |
| COVID Cases in Assisted Living Residences                                                                                                      |     |
| PPE Distribution by Recipient Type and Geography                                                                                               | 95  |