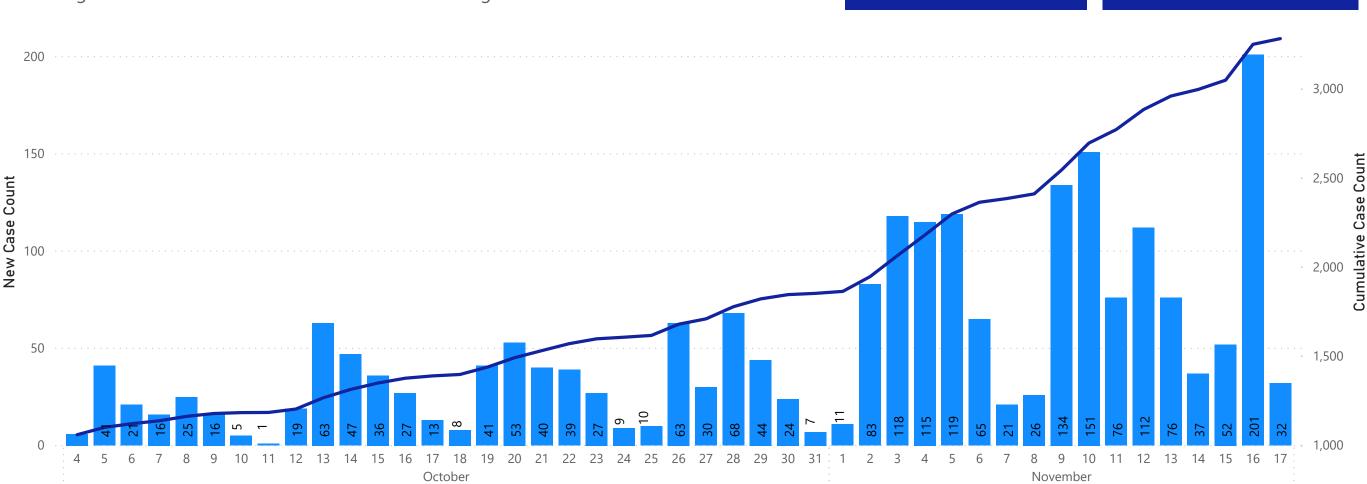

blic Health, Bureau of Infectious Disease and Laboratory Sciences. Long Term Care Facility Data from the National Healthcare Safety Network beginning 5/31/2020. All other data from MAVEN and are subject to change. Only clusters consisting of two or more confirmed Massachusetts cases with a common exposure have been included.



#### Massachusetts Department of Public Health COVID-19 Dashboard - Thursday, November 19, 2020 Daily and Cumulative COVID-19 Cases Associated with Higher Education Testing (8/15/2020 to 11/17/2020) Mew Confirmed COVID-19 Cases Associated with Higher Education Testing Since Last Week

772

Confirmed COVID-19 Cases Associated with Higher Education Testing by Date Individual Tested

• New Higher Education Confirmed Cases • Cumulative Higher Education Confirmed Cases



Data Sources: COVID-19 Data provided by the Bureau of Infectious Disease and Laboratory Sciences; Tables and Figures created by the Office of Population Health. Note: all data are current as of 8:00am on 11/18/20. Other colleges and universities may also be coordinating or conducting laboratory testing for their students, faculty and staff but not identifying that in the laboratory reports they send to DPH.

3,283



Massachusetts Department of Public Health COVID-19 Dashboard - Thursday, November 19, 2020 Daily and Cumulative Total COVID-19 Molecular Tests Associated with Higher Education Testing Total Molecular Tests New Molecular Tests Associated

(8/15/2020 to 11/17/2020)

Total Molecular Tests<br/>Associated with Higher<br/>Education TestingTotal Positive Molecular Tests<br/>Associa