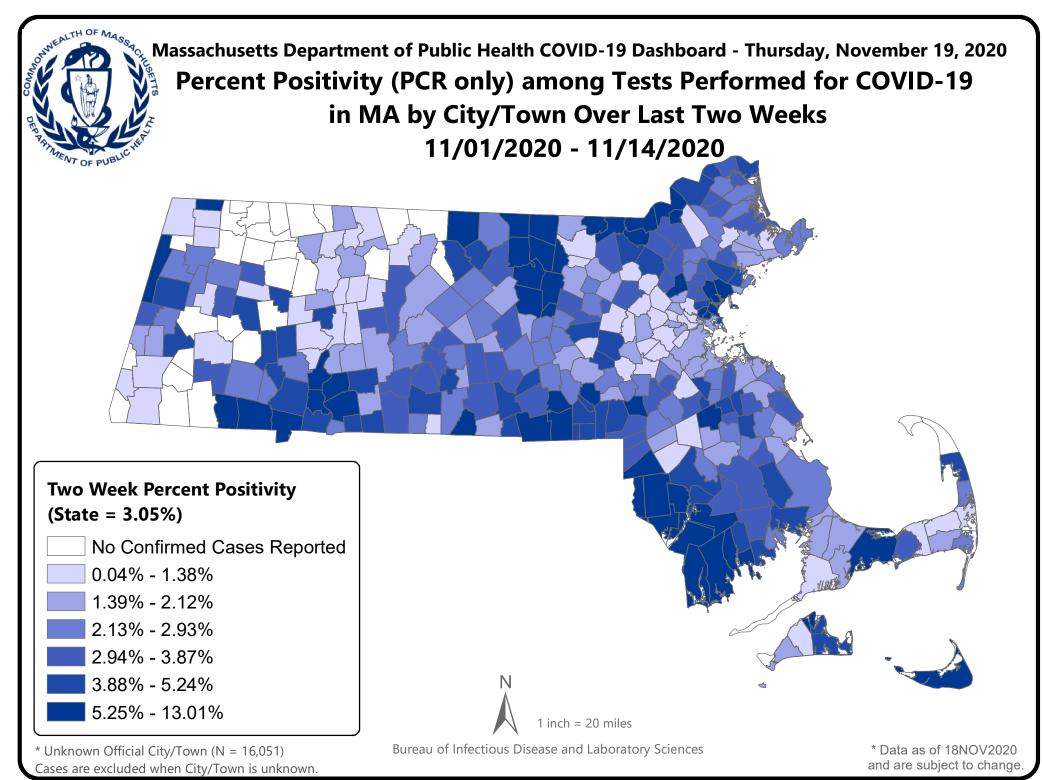

### Massachusetts Department of Public Health COVID-19 Dashboard – Thursday, November 19, 2020 Table of Contents

| Count and Rate of Confirmed COVID-19 Cases and Tests Performed in MA by City/Town                                                              | 3   |
|------------------------------------------------------------------------------------------------------------------------------------------------|-----|
| Count and Rate of Confirmed COVID-19 Cases and Tests Performed in MA by County                                                                 | 28  |
| Map of Average Daily Testing Rate (per 100,000, PCR only) for COVID-19 in MA by City/Town Over Last Two Weeks                                  | 29  |
| Map of Percent Positivity (PCR only) among Tests Performed for COVID-19 in MA by City/Town Over Last Two Weeks                                 | 30  |
| Map of Rate (per 100,000) of New Confirmed COVID-19 Cases in Past 7 Days by Emergency Medical Services (EMS) Region                            | 31  |
| MA Contact Tracing: Total Cases and Contacts and Percentage Outreach Completed                                                                 | 32  |
| MA Contact Tracing: Case and Contact Outreach Outcomes                                                                                         | 33  |
| Massachusetts Residents Quarantined due to COVID-19                                                                                            | 34  |
| Massachusetts Residents Isolated due to COVID-19                                                                                               | 35  |
| COVID Cluster by Exposure Setting Type                                                                                                         | 36  |
| Daily and Cumulative COVID-19 Cases Associated with Higher Education Testing                                                                   | 39  |
| Daily and Cumulative Total COVID-19 Molecular Tests Associated with Higher Education Testing                                                   |     |
| Percent Positive of Molecular Tests in MA Associated with Higher Education Testing and Percent of Confirmed Cases by Date Associated with High | ner |
| Education Testing                                                                                                                              | 41  |
| Cases and Case Rate by Age Group for Last Two Weeks                                                                                            |     |
| Cases and Case Rate by Sex for Last Two Weeks                                                                                                  |     |
| Hospitalizations & Hospitalization Rate by Age Group for Last Two Weeks                                                                        | 44  |
| New Daily Confirmed COVID-19 Hospital Admissions                                                                                               | 45  |
| Deaths and Death Rate by Age Group for Last Two Weeks                                                                                          |     |
| Deaths and Death Rate by County for Last Two Weeks                                                                                             |     |
| Deaths by Sex, Previous Hospitalization, & Underlying Conditions                                                                               |     |
| Cases, Hospitalizations, & Deaths by Race/Ethnicity                                                                                            |     |
| COVID Cases and Facility-Reported Deaths in Long Term Care Facilities                                                                          |     |
| Long-Term Care Staff Surveillance Testing                                                                                                      |     |
| CMS Infection Control Surveys Conducted at Nursing Homes                                                                                       |     |
| COVID Cases in Assisted Living Residences                                                                                                      |     |
| PPE Distribution by Recipient Type and Geography                                                                                               | 95  |