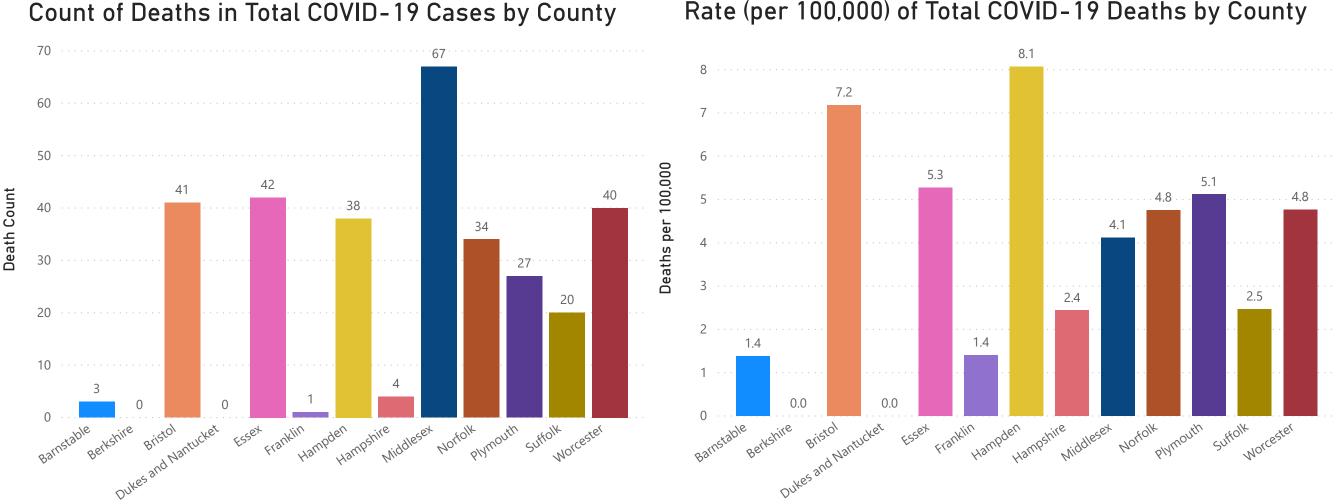

### Massachusetts Department of Public Health COVID-19 Dashboard – Thursday, November 19, 2020 Table of Contents

| Count and Rate of Confirmed COVID-19 Cases and Tests Performed in MA by City/Town                                                              | 3   |
|------------------------------------------------------------------------------------------------------------------------------------------------|-----|
| Count and Rate of Confirmed COVID-19 Cases and Tests Performed in MA by County                                                                 | 28  |
| Map of Average Daily Testing Rate (per 100,000, PCR only) for COVID-19 in MA by City/Town Over Last Two Weeks                                  | 29  |
| Map of Percent Positivity (PCR only) among Tests Performed for COVID-19 in MA by City/Town Over Last Two Weeks                                 | 30  |
| Map of Rate (per 100,000) of New Confirmed COVID-19 Cases in Past 7 Days by Emergency Medical Services (EMS) Region                            | 31  |
| MA Contact Tracing: Total Cases and Contacts and Percentage Outreach Completed                                                                 | 32  |
| MA Contact Tracing: Case and Contact Outreach Outcomes                                                                                         | 33  |
| Massachusetts Residents Quarantined due to COVID-19                                                                                            | 34  |
| Massachusetts Residents Isolated due to COVID-19                                                                                               | 35  |
| COVID Cluster by Exposure Setting Type                                                                                                         | 36  |
| Daily and Cumulative COVID-19 Cases Associated with Higher Education Testing                                                                   | 39  |
| Daily and Cumulative Total COVID-19 Molecular Tests Associated with Higher Education Testing                                                   |     |
| Percent Positive of Molecular Tests in MA Associated with Higher Education Testing and Percent of Confirmed Cases by Date Associated with High | ner |
| Education Testing                                                                                                                              | 41  |
| Cases and Case Rate by Age Group for Last Two Weeks                                                                                            |     |
| Cases and Case Rate by Sex for Last Two Weeks                                                                                                  |     |
| Hospitalizations & Hospitalization Rate by Age Group for Last Two Weeks                                                                        | 44  |
| New Daily Confirmed COVID-19 Hospital Admissions                                                                                               | 45  |
| Deaths and Death Rate by Age Group for Last Two Weeks                                                                                          |     |
| Deaths and Death Rate by County for Last Two Weeks                                                                                             |     |
| Deaths by Sex, Previous Hospitalization, & Underlying Conditions                                                                               |     |
| Cases, Hospitalizations, & Deaths by Race/Ethnicity                                                                                            |     |
| COVID Cases and Facility-Reported Deaths in Long Term Care Facilities                                                                          |     |
| Long-Term Care Staff Surveillance Testing                                                                                                      |     |
| CMS Infection Control Surveys Conducted at Nursing Homes                                                                                       |     |
| COVID Cases in Assisted Living Residences                                                                                                      |     |
| PPE Distribution by Recipient Type and Geography                                                                                               | 95  |