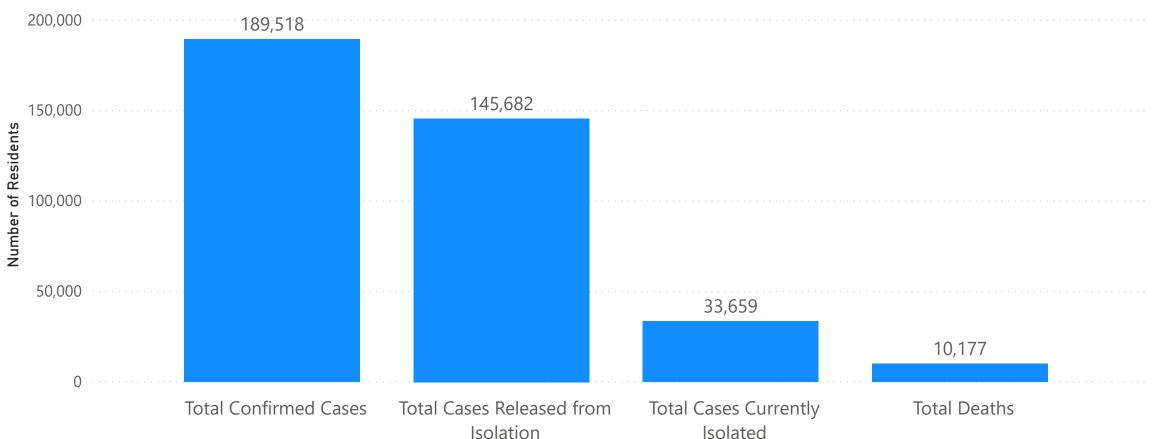

uarantine by Current Status as of November 18, 2020 | Number of<br>Residents |
|-----------------------------------------------------------------------------------------------------|------------------------|
| Total of Individuals who have Completed Monitoring (no longer in Quarantine)                        | 112,228                |
| Total of Individuals Currently Undergoing<br>Monitoring/Under Quarantine                            | 8,187                  |
| Total of Individuals Subject to Quarantine                                                          | 120,415                |

Learn more about <u>quarantine or self monitoring</u>.



Massachusetts Department of Public Health COVID-19 Dashboard - Thursday, November 19, 2020 **Massachusetts Residents Isolated due to COVID-19** 



Status of all Confirmed COVID-19 Cases as of November 18, 2020

NOTE: Individuals who had a confirmed case of COVID-19 and are no longer in isolation are considered for purposes of this report to be recovered. As part of this definition, DPH is counting people as released from isolation after 21 days of illness or 21 days past the date of their test in all settings including nursing homes and state facilities. 35



## Massachusetts Department of Public Health COVID-19 Dashboard - Thursday, November 19, 2020 COVID-19 Cluster Categories

| Exposure Setting              | Includes                                                                                                                                                                                             |
|---------------------