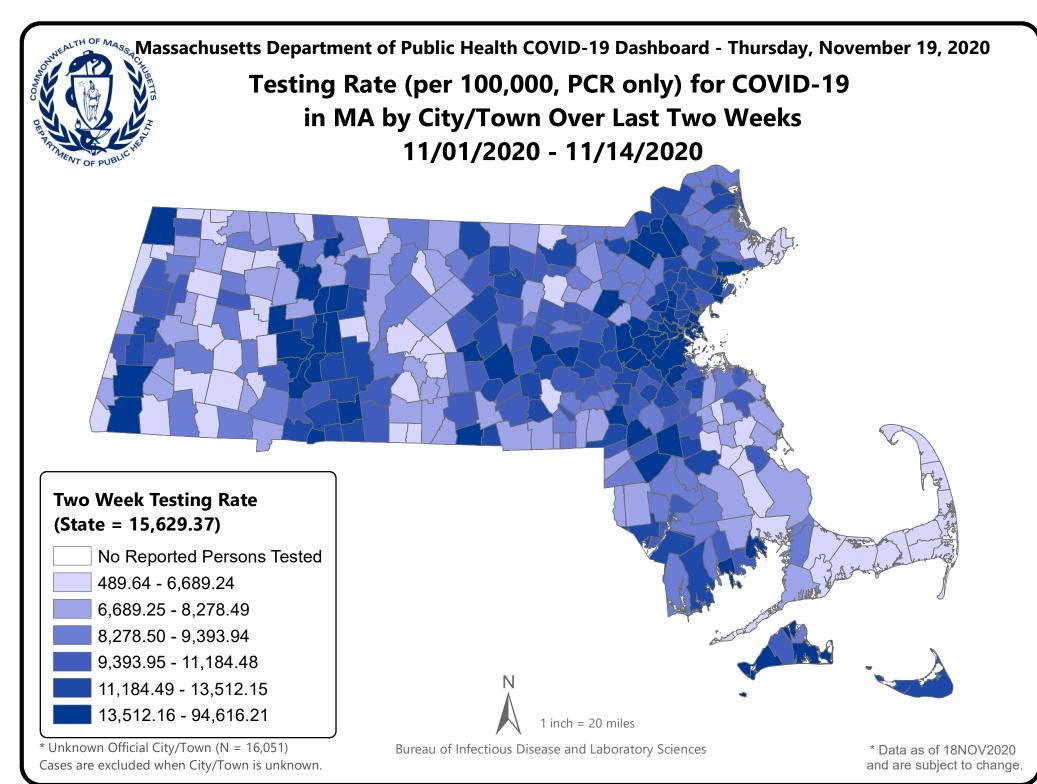

### Massachusetts Department of Public Health COVID-19 Dashboard – Thursday, November 19, 2020 Table of Contents

| Count and Rate of Confirmed COVID-19 Cases and Tests Performed in MA by City/Town                                                              | 3   |
|------------------------------------------------------------------------------------------------------------------------------------------------|-----|
| Count and Rate of Confirmed COVID-19 Cases and Tests Performed in MA by County                                                                 | 28  |
| Map of Average Daily Testing Rate (per 100,000, PCR only) for COVID-19 in MA by City/Town Over Last Two Weeks                                  | 29  |
| Map of Percent Positivity (PCR only) among Tests Performed for COVID-19 in MA by City/Town Over Last Two Weeks                                 | 30  |
| Map of Rate (per 100,000) of New Confirmed COVID-19 Cases in Past 7 Days by Emergency Medical Services (EMS) Region                            | 31  |
| MA Contact Tracing: Total Cases and Contacts and Percentage Outreach Completed                                                                 | 32  |
| MA Contact Tracing: Case and Contact Outreach Outcomes                                                                                         | 33  |
| Massachusetts Residents Quarantined due to COVID-19                                                                                            | 34  |
| Massachusetts Residents Isolated due to COVID-19                                                                                               | 35  |
| COVID Cluster by Exposure Setting Type                                                                                                         | 36  |
| Daily and Cumulative COVID-19 Cases Associated with Higher Education Testing                                                                   | 39  |
| Daily and Cumulative Total COVID-19 Molecular Tests Associated with Higher Education Testing                                                   |     |
| Percent Positive of Molecular Tests in MA Associated with Higher Education Testing and Percent of Confirmed Cases by Date Associated with High | ner |
| Education Testing                                                                                                                              | 41  |
| Cases and Case Rate by Age Group for Last Two Weeks                                                                                            |     |
| Cases and Case Rate by Sex for Last Two Weeks                                                                                                  |     |
| Hospitalizations & Hospitalization Rate by Age Group for Last Two Weeks                                                                        | 44  |
| New Daily Confirmed COVID-19 Hospital Admissions                                                                                               | 45  |
| Deaths and Death Rate by Age Group for Last Two Weeks                                                                                          |     |
| Deaths and Death Rate by County for Last Two Weeks                                                                                             |     |
| Deaths by Sex, Previous Hospitalization, & Underlying Conditions                                                                               |     |
| Cases, Hospitalizations, & Deaths by Race/Ethnicity                                                                                            |     |
| COVID Cases and Facility-Reported Deaths in Long Term Care Facilities                                                                          |     |
| Long-Term Care Staff Surveillance Testing                                                                                                      |     |
| CMS Infection Control Surveys Conducted at Nursing Homes                                                                                       |     |
| COVID Cases in Assisted Living Residences                                                                                                      |     |
| PPE Distribution by Recipient Type and Geography                                                                                               | 95  |