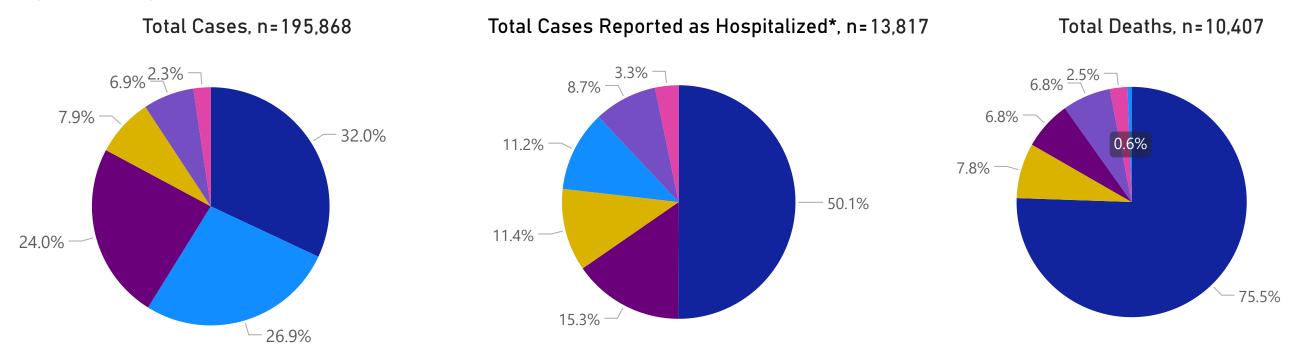

### Massachusetts Department of Public Health COVID-19 Dashboard – Thursday, November 19, 2020 Table of Contents

| Count and Rate of Confirmed COVID-19 Cases and Tests Performed in MA by City/Town                                                              | 3   |
|------------------------------------------------------------------------------------------------------------------------------------------------|-----|
| Count and Rate of Confirmed COVID-19 Cases and Tests Performed in MA by County                                                                 | 28  |
| Map of Average Daily Testing Rate (per 100,000, PCR only) for COVID-19 in MA by City/Town Over Last Two Weeks                                  | 29  |
| Map of Percent Positivity (PCR only) among Tests Performed for COVID-19 in MA by City/Town Over Last Two Weeks                                 | 30  |
| Map of Rate (per 100,000) of New Confirmed COVID-19 Cases in Past 7 Days by Emergency Medical Services (EMS) Region                            | 31  |
| MA Contact Tracing: Total Cases and Contacts and Percentage Outreach Completed                                                                 | 32  |
| MA Contact Tracing: Case and Contact Outreach Outcomes                                                                                         | 33  |
| Massachusetts Residents Quarantined due to COVID-19                                                                                            | 34  |
| Massachusetts Residents Isolated due to COVID-19                                                                                               | 35  |
| COVID Cluster by Exposure Setting Type                                                                                                         | 36  |
| Daily and Cumulative COVID-19 Cases Associated with Higher Education Testing                                                                   | 39  |
| Daily and Cumulative Total COVID-19 Molecular Tests Associated with Higher Education Testing                                                   |     |
| Percent Positive of Molecular Tests in MA Associated with Higher Education Testing and Percent of Confirmed Cases by Date Associated with High | ner |
| Education Testing                                                                                                                              | 41  |
| Cases and Case Rate by Age Group for Last Two Weeks                                                                                            |     |
| Cases and Case Rate by Sex for Last Two Weeks                                                                                                  |     |
| Hospitalizations & Hospitalization Rate by Age Group for Last Two Weeks                                                                        | 44  |
| New Daily Confirmed COVID-19 Hospital Admissions                                                                                               | 45  |
| Deaths and Death Rate by Age Group for Last Two Weeks                                                                                          |     |
| Deaths and Death Rate by County for Last Two Weeks                                                                                             |     |
| Deaths by Sex, Previous Hospitalization, & Underlying Conditions                                                                               |     |
| Cases, Hospitalizations, & Deaths by Race/Ethnicity                                                                                            |     |
| COVID Cases and Facility-Reported Deaths in Long Term Care Facilities                                                                          |     |
| Long-Term Care Staff Surveillance Testing                                                                                                      |     |
| CMS Infection Control Surveys Conducted at Nursing Homes                                                                                       |     |
| COVID Cases in Assisted Living Residences                                                                                                      |     |
| PPE Distribution by Recipient Type and Geography                                                                                               | 95  |