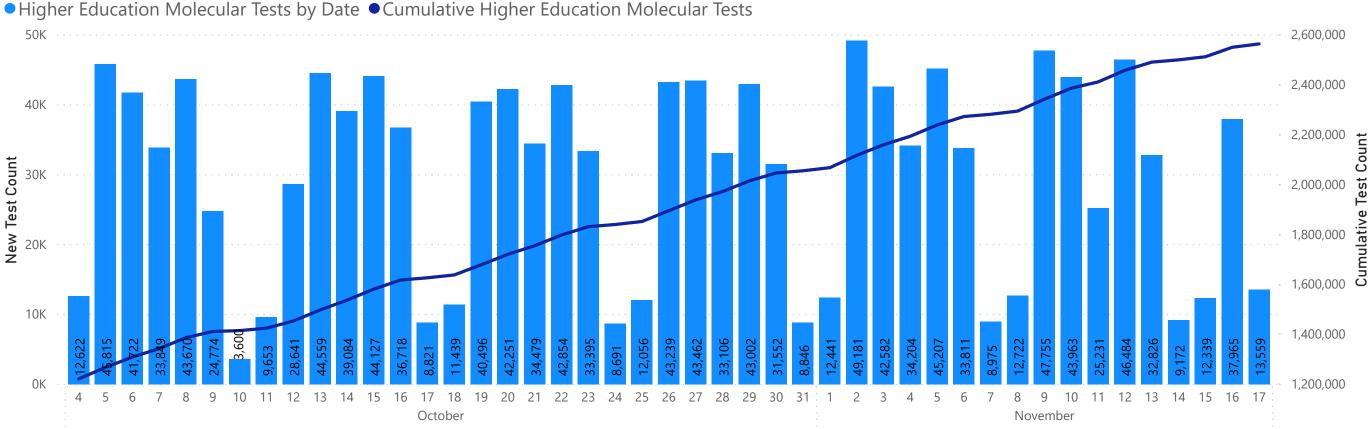

universities may also be coordinating or conducting laboratory testing for their students, faculty and staff but not identifying that in the laboratory reports they send to DPH.

3,283



Massachusetts Department of Public Health COVID-19 Dashboard - Thursday, November 19, 2020 Daily and Cumulative Total COVID-19 Molecular Tests Associated with Higher Education Testing Total Molecular Tests New Molecular Tests Associated

(8/15/2020 to 11/17/2020)

Total Molecular Tests<br/>Associated with Higher<br/>Education TestingTotal Positive Molecular Tests<br/>Associated with Higher<br/>Education Testing

2,564,459

New Molecular Tests Associated with Higher Education Settings Since Last Week

228,926

3,418

Total Molecular COVID-19 Tests Associated with Higher Education Testing by Date of Test



Data Sources: COVID-19 Data provided by the Bureau of Infectious Disease and Laboratory Sciences; Tables and Figures created by the Office of Population Health. Note: all data are current as of 8:00am on 11/18/20. Other colleges and universities may also be coordinating or conducting laboratory testing for their students, faculty and staff but not identifying that in the laboratory reports they send to DPH.



0.6%

Massachusetts Department of Public Health COVID-19 Dashboard - Thursday, November 19, 2020 Percent Positive of Molecular Tests in MA Associated with Higher Education Testing and Percent of Confirmed Cases by Date Associated with Higher Education Testing (8/15/2020 to 11/17/2020)

Percent of Molecular Tests Associated with Higher Education Testing that are Positive by Date of