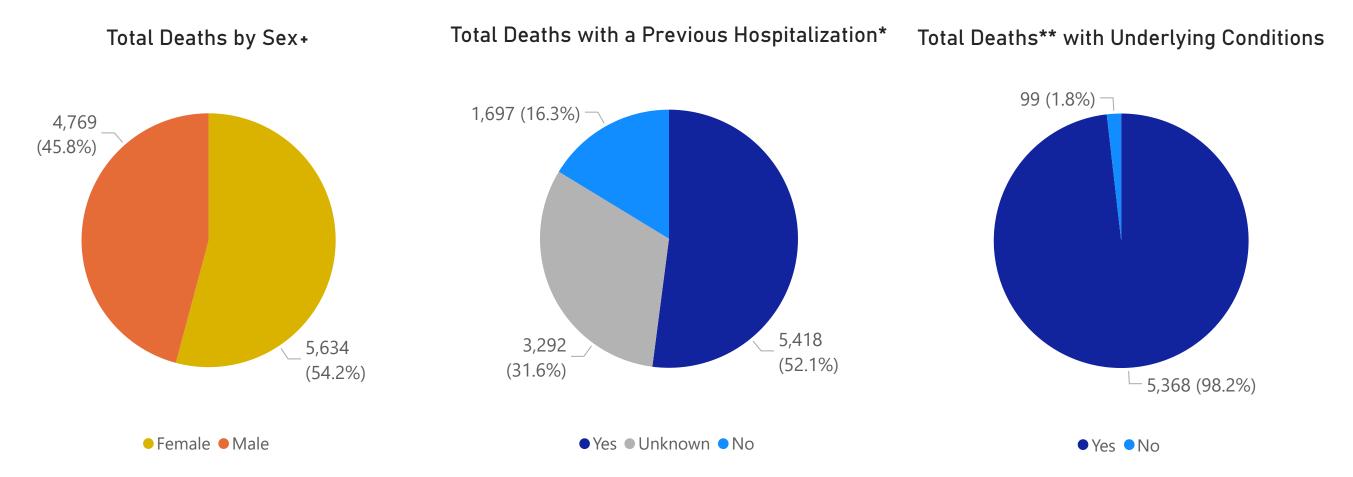

### Massachusetts Department of Public Health COVID-19 Dashboard – Thursday, November 19, 2020 Table of Contents

| Count and Rate of Confirmed COVID-19 Cases and Tests Performed in MA by City/Town                                                              | 3   |
|------------------------------------------------------------------------------------------------------------------------------------------------|-----|
| Count and Rate of Confirmed COVID-19 Cases and Tests Performed in MA by County                                                                 | 28  |
| Map of Average Daily Testing Rate (per 100,000, PCR only) for COVID-19 in MA by City/Town Over Last Two Weeks                                  | 29  |
| Map of Percent Positivity (PCR only) among Tests Performed for COVID-19 in MA by City/Town Over Last Two Weeks                                 | 30  |
| Map of Rate (per 100,000) of New Confirmed COVID-19 Cases in Past 7 Days by Emergency Medical Services (EMS) Region                            | 31  |
| MA Contact Tracing: Total Cases and Contacts and Percentage Outreach Completed                                                                 | 32  |
| MA Contact Tracing: Case and Contact Outreach Outcomes                                                                                         | 33  |
| Massachusetts Residents Quarantined due to COVID-19                                                                                            | 34  |
| Massachusetts Residents Isolated due to COVID-19                                                                                               | 35  |
| COVID Cluster by Exposure Setting Type                                                                                                         | 36  |
| Daily and Cumulative COVID-19 Cases Associated with Higher Education Testing                                                                   | 39  |
| Daily and Cumulative Total COVID-19 Molecular Tests Associated with Higher Education Testing                                                   |     |
| Percent Positive of Molecular Tests in MA Associated with Higher Education Testing and Percent of Confirmed Cases by Date Associated with High | ner |
| Education Testing                                                                                                                              | 41  |
| Cases and Case Rate by Age Group for Last Two Weeks                                                                                            |     |
| Cases and Case Rate by Sex for Last Two Weeks                                                                                                  |     |
| Hospitalizations & Hospitalization Rate by Age Group for Last Two Weeks                                                                        | 44  |
| New Daily Confirmed COVID-19 Hospital Admissions                                                                                               | 45  |
| Deaths and Death Rate by Age Group for Last Two Weeks                                                                                          |     |
| Deaths and Death Rate by County for Last Two Weeks                                                                                             |     |
| Deaths by Sex, Previous Hospitalization, & Underlying Conditions                                                                               |     |
| Cases, Hospitalizations, & Deaths by Race/Ethnicity                                                                                            |     |
| COVID Cases and Facility-Reported Deaths in Long Term Care Facilities                                                                          |     |
| Long-Term Care Staff Surveillance Testing                                                                                                      |     |
| CMS Infection Control Surveys Conducted at Nursing Homes                                                                                       |     |
| COVID Cases in Assisted Living Residences                                                                                                      |     |
| PPE Distribution by Recipient Type and Geography                                                                                               | 95  |