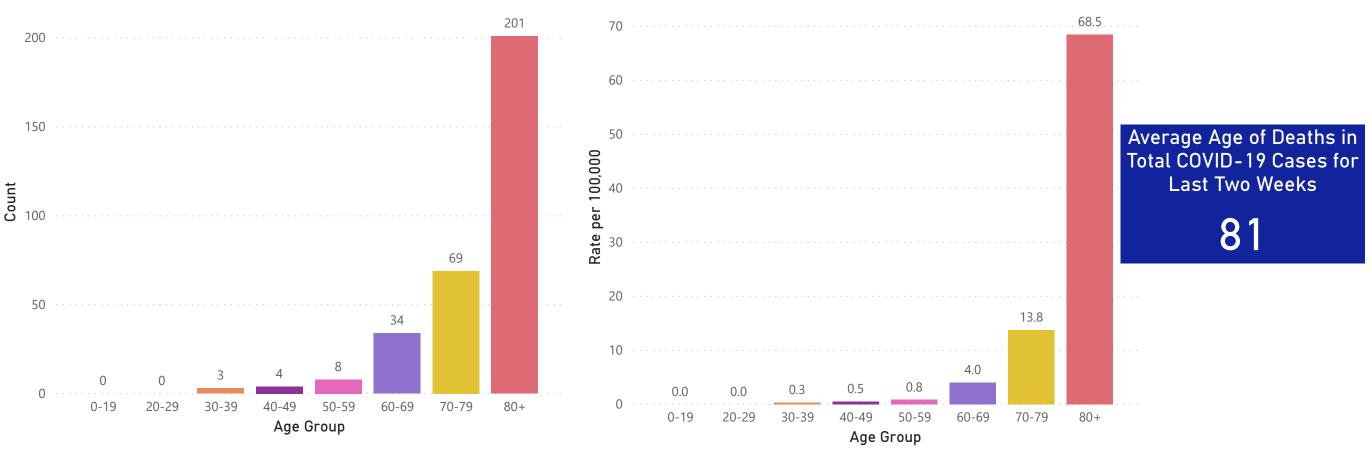

### Massachusetts Department of Public Health COVID-19 Dashboard – Thursday, November 19, 2020 Table of Contents

| Count and Rate of Confirmed COVID-19 Cases and Tests Performed in MA by City/Town                                                              | 3   |
|------------------------------------------------------------------------------------------------------------------------------------------------|-----|
| Count and Rate of Confirmed COVID-19 Cases and Tests Performed in MA by County                                                                 | 28  |
| Map of Average Daily Testing Rate (per 100,000, PCR only) for COVID-19 in MA by City/Town Over Last Two Weeks                                  | 29  |
| Map of Percent Positivity (PCR only) among Tests Performed for COVID-19 in MA by City/Town Over Last Two Weeks                                 | 30  |
| Map of Rate (per 100,000) of New Confirmed COVID-19 Cases in Past 7 Days by Emergency Medical Services (EMS) Region                            | 31  |
| MA Contact Tracing: Total Cases and Contacts and Percentage Outreach Completed                                                                 | 32  |
| MA Contact Tracing: Case and Contact Outreach Outcomes                                                                                         | 33  |
| Massachusetts Residents Quarantined due to COVID-19                                                                                            | 34  |
| Massachusetts Residents Isolated due to COVID-19                                                                                               | 35  |
| COVID Cluster by Exposure Setting Type                                                                                                         | 36  |
| Daily and Cumulative COVID-19 Cases Associated with Higher Education Testing                                                                   | 39  |
| Daily and Cumulative Total COVID-19 Molecular Tests Associated with Higher Education Testing                                                   |     |
| Percent Positive of Molecular Tests in MA Associated with Higher Education Testing and Percent of Confirmed Cases by Date Associated with High | ner |
| Education Testing                                                                                                                              | 41  |
| Cases and Case Rate by Age Group for Last Two Weeks                                                                                            |     |
| Cases and Case Rate by Sex for Last Two Weeks                                                                                                  |     |
| Hospitalizations & Hospitalization Rate by Age Group for Last Two Weeks                                                                        | 44  |
| New Daily Confirmed COVID-19 Hospital Admissions                                                                                               | 45  |
| Deaths and Death Rate by Age Group for Last Two Weeks                                                                                          |     |
| Deaths and Death Rate by County for Last Two Weeks                                                                                             |     |
| Deaths by Sex, Previous Hospitalization, & Underlying Conditions                                                                               |     |
| Cases, Hospitalizations, & Deaths by Race/Ethnicity                                                                                            |     |
| COVID Cases and Facility-Reported Deaths in Long Term Care Facilities                                                                          |     |
| Long-Term Care Staff Surveillance Testing                                                                                                      |     |
| CMS Infection Control Surveys Conducted at Nursing Homes                                                                                       |     |
| COVID Cases in Assisted Living Residences                                                                                                      |     |
| PPE Distribution by Recipient Type and Geography                                                                                               | 95  |