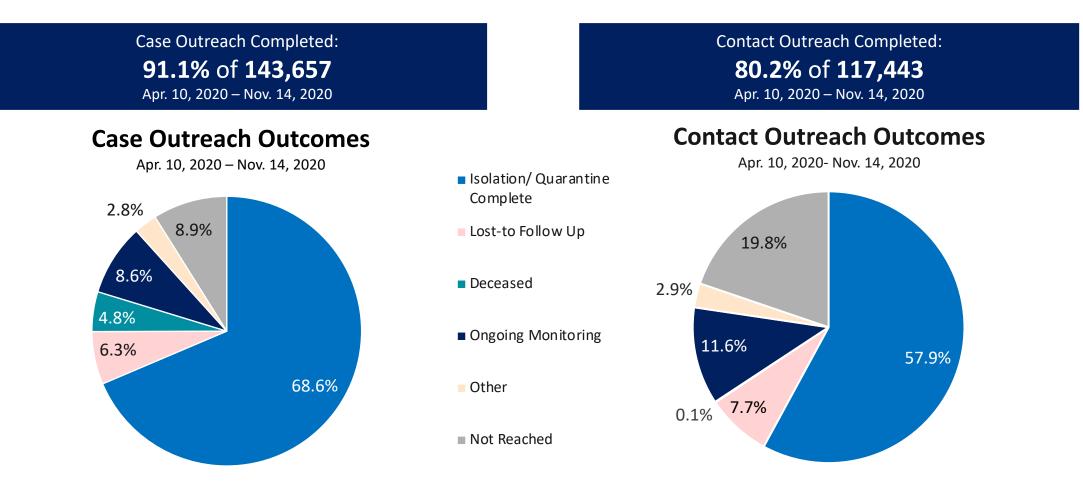

### Massachusetts Department of Public Health COVID-19 Dashboard – Thursday, November 19, 2020 Table of Contents

| Count and Rate of Confirmed COVID-19 Cases and Tests Performed in MA by City/Town                                                              | 3   |
|------------------------------------------------------------------------------------------------------------------------------------------------|-----|
| Count and Rate of Confirmed COVID-19 Cases and Tests Performed in MA by County                                                                 | 28  |
| Map of Average Daily Testing Rate (per 100,000, PCR only) for COVID-19 in MA by City/Town Over Last Two Weeks                                  | 29  |
| Map of Percent Positivity (PCR only) among Tests Performed for COVID-19 in MA by City/Town Over Last Two Weeks                                 | 30  |
| Map of Rate (per 100,000) of New Confirmed COVID-19 Cases in Past 7 Days by Emergency Medical Services (EMS) Region                            | 31  |
| MA Contact Tracing: Total Cases and Contacts and Percentage Outreach Completed                                                                 | 32  |
| MA Contact Tracing: Case and Contact Outreach Outcomes                                                                                         | 33  |
| Massachusetts Residents Quarantined due to COVID-19                                                                                            | 34  |
| Massachusetts Residents Isolated due to COVID-19                                                                                               | 35  |
| COVID Cluster by Exposure Setting Type                                                                                                         | 36  |
| Daily and Cumulative COVID-19 Cases Associated with Higher Education Testing                                                                   | 39  |
| Daily and Cumulative Total COVID-19 Molecular Tests Associated with Higher Education Testing                                                   |     |
| Percent Positive of Molecular Tests in MA Associated with Higher Education Testing and Percent of Confirmed Cases by Date Associated with High | ner |
| Education Testing                                                                                                                              | 41  |
| Cases and Case Rate by Age Group for Last Two Weeks                                                                                            |     |
| Cases and Case Rate by Sex for Last Two Weeks                                                                                                  |     |
| Hospitalizations & Hospitalization Rate by Age Group for Last Two Weeks                                                                        | 44  |
| New Daily Confirmed COVID-19 Hospital Admissions                                                                                               | 45  |
| Deaths and Death Rate by Age Group for Last Two Weeks                                                                                          |     |
| Deaths and Death Rate by County for Last Two Weeks                                                                                             |     |
| Deaths by Sex, Previous Hospitalization, & Underlying Conditions                                                                               |     |
| Cases, Hospitalizations, & Deaths by Race/Ethnicity                                                                                            |     |
| COVID Cases and Facility-Reported Deaths in Long Term Care Facilities                                                                          |     |
| Long-Term Care Staff Surveillance Testing                                                                                                      |     |
| CMS Infection Control Surveys Conducted at Nursing Homes                                                                                       |     |
| COVID Cases in Assisted Living Residences                                                                                                      |     |
| PPE Distribution by Recipient Type and Geography                                                                                               | 95  |