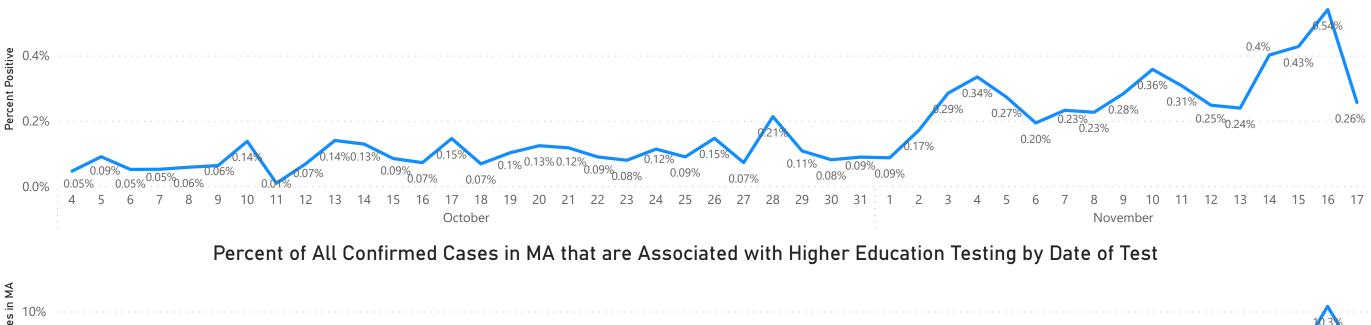

### Massachusetts Department of Public Health COVID-19 Dashboard – Thursday, November 19, 2020 Table of Contents

| Count and Rate of Confirmed COVID-19 Cases and Tests Performed in MA by City/Town                                                              | 3   |
|------------------------------------------------------------------------------------------------------------------------------------------------|-----|
| Count and Rate of Confirmed COVID-19 Cases and Tests Performed in MA by County                                                                 | 28  |
| Map of Average Daily Testing Rate (per 100,000, PCR only) for COVID-19 in MA by City/Town Over Last Two Weeks                                  | 29  |
| Map of Percent Positivity (PCR only) among Tests Performed for COVID-19 in MA by City/Town Over Last Two Weeks                                 | 30  |
| Map of Rate (per 100,000) of New Confirmed COVID-19 Cases in Past 7 Days by Emergency Medical Services (EMS) Region                            | 31  |
| MA Contact Tracing: Total Cases and Contacts and Percentage Outreach Completed                                                                 | 32  |
| MA Contact Tracing: Case and Contact Outreach Outcomes                                                                                         | 33  |
| Massachusetts Residents Quarantined due to COVID-19                                                                                            | 34  |
| Massachusetts Residents Isolated due to COVID-19                                                                                               | 35  |
| COVID Cluster by Exposure Setting Type                                                                                                         | 36  |
| Daily and Cumulative COVID-19 Cases Associated with Higher Education Testing                                                                   | 39  |
| Daily and Cumulative Total COVID-19 Molecular Tests Associated with Higher Education Testing                                                   |     |
| Percent Positive of Molecular Tests in MA Associated with Higher Education Testing and Percent of Confirmed Cases by Date Associated with High | ner |
| Education Testing                                                                                                                              | 41  |
| Cases and Case Rate by Age Group for Last Two Weeks                                                                                            |     |
| Cases and Case Rate by Sex for Last Two Weeks                                                                                                  |     |
| Hospitalizations & Hospitalization Rate by Age Group for Last Two Weeks                                                                        | 44  |
| New Daily Confirmed COVID-19 Hospital Admissions                                                                                               | 45  |
| Deaths and Death Rate by Age Group for Last Two Weeks                                                                                          |     |
| Deaths and Death Rate by County for Last Two Weeks                                                                                             |     |
| Deaths by Sex, Previous Hospitalization, & Underlying Conditions                                                                               |     |
| Cases, Hospitalizations, & Deaths by Race/Ethnicity                                                                                            |     |
| COVID Cases and Facility-Reported Deaths in Long Term Care Facilities                                                                          |     |
| Long-Term Care Staff Surveillance Testing                                                                                                      |     |
| CMS Infection Control Surveys Conducted at Nursing Homes                                                                                       |     |
| COVID Cases in Assisted Living Residences                                                                                                      |     |
| PPE Distribution by Recipient Type and Geography                                                                                               | 95  |