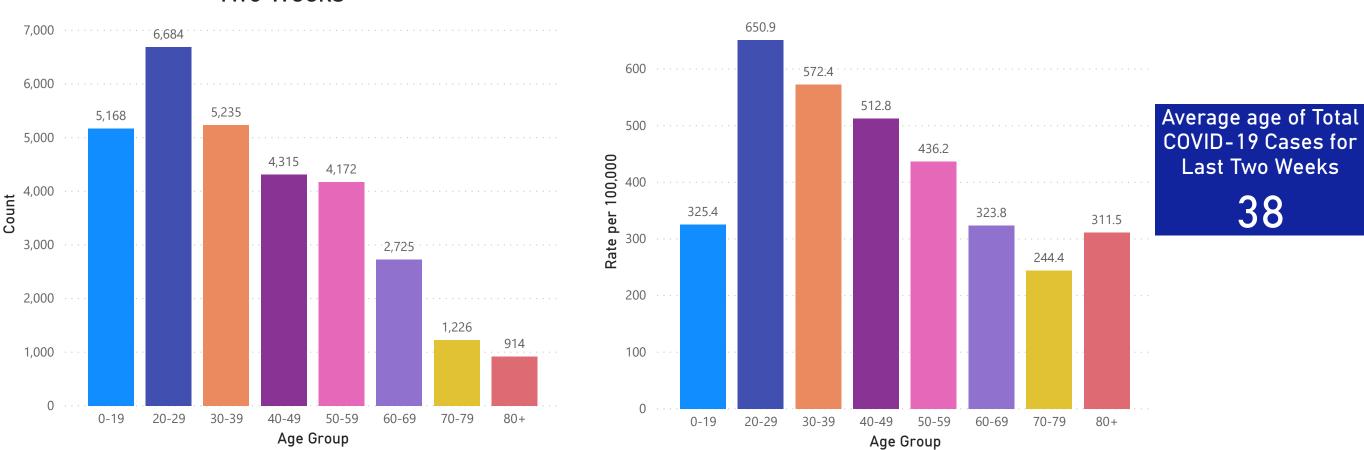

### Massachusetts Department of Public Health COVID-19 Dashboard – Thursday, November 19, 2020 Table of Contents

| Count and Rate of Confirmed COVID-19 Cases and Tests Performed in MA by City/Town                                                              | 3   |
|------------------------------------------------------------------------------------------------------------------------------------------------|-----|
| Count and Rate of Confirmed COVID-19 Cases and Tests Performed in MA by County                                                                 | 28  |
| Map of Average Daily Testing Rate (per 100,000, PCR only) for COVID-19 in MA by City/Town Over Last Two Weeks                                  | 29  |
| Map of Percent Positivity (PCR only) among Tests Performed for COVID-19 in MA by City/Town Over Last Two Weeks                                 | 30  |
| Map of Rate (per 100,000) of New Confirmed COVID-19 Cases in Past 7 Days by Emergency Medical Services (EMS) Region                            | 31  |
| MA Contact Tracing: Total Cases and Contacts and Percentage Outreach Completed                                                                 | 32  |
| MA Contact Tracing: Case and Contact Outreach Outcomes                                                                                         | 33  |
| Massachusetts Residents Quarantined due to COVID-19                                                                                            | 34  |
| Massachusetts Residents Isolated due to COVID-19                                                                                               | 35  |
| COVID Cluster by Exposure Setting Type                                                                                                         | 36  |
| Daily and Cumulative COVID-19 Cases Associated with Higher Education Testing                                                                   | 39  |
| Daily and Cumulative Total COVID-19 Molecular Tests Associated with Higher Education Testing                                                   |     |
| Percent Positive of Molecular Tests in MA Associated with Higher Education Testing and Percent of Confirmed Cases by Date Associated with High | ner |
| Education Testing                                                                                                                              | 41  |
| Cases and Case Rate by Age Group for Last Two Weeks                                                                                            |     |
| Cases and Case Rate by Sex for Last Two Weeks                                                                                                  |     |
| Hospitalizations & Hospitalization Rate by Age Group for Last Two Weeks                                                                        | 44  |
| New Daily Confirmed COVID-19 Hospital Admissions                                                                                               | 45  |
| Deaths and Death Rate by Age Group for Last Two Weeks                                                                                          |     |
| Deaths and Death Rate by County for Last Two Weeks                                                                                             |     |
| Deaths by Sex, Previous Hospitalization, & Underlying Conditions                                                                               |     |
| Cases, Hospitalizations, & Deaths by Race/Ethnicity                                                                                            |     |
| COVID Cases and Facility-Reported Deaths in Long Term Care Facilities                                                                          |     |
| Long-Term Care Staff Surveillance Testing                                                                                                      |     |
| CMS Infection Control Surveys Conducted at Nursing Homes                                                                                       |     |
| COVID Cases in Assisted Living Residences                                                                                                      |     |
| PPE Distribution by Recipient Type and Geography                                                                                               | 95  |