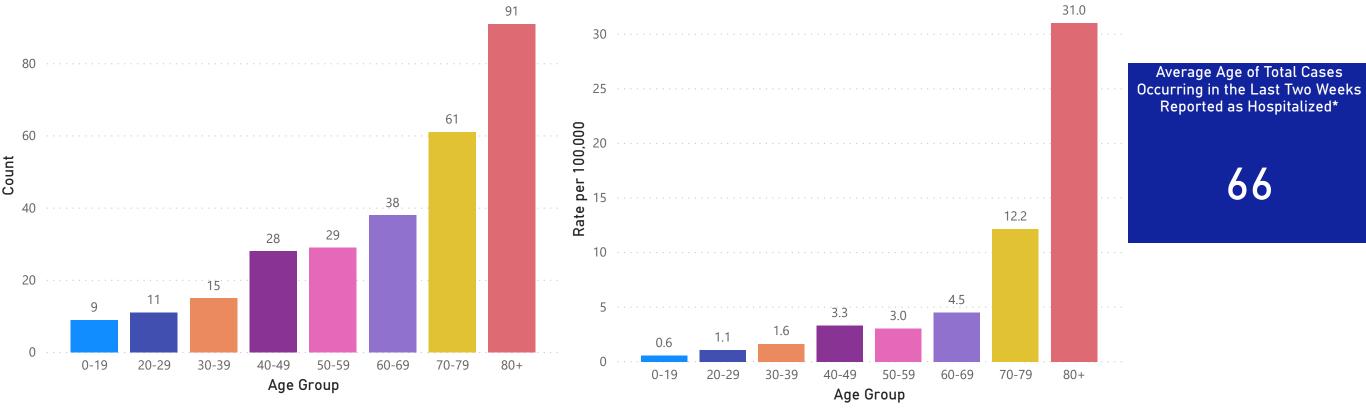

### Massachusetts Department of Public Health COVID-19 Dashboard – Thursday, November 19, 2020 Table of Contents

| Count and Rate of Confirmed COVID-19 Cases and Tests Performed in MA by City/Town                                                              | 3   |
|------------------------------------------------------------------------------------------------------------------------------------------------|-----|
| Count and Rate of Confirmed COVID-19 Cases and Tests Performed in MA by County                                                                 | 28  |
| Map of Average Daily Testing Rate (per 100,000, PCR only) for COVID-19 in MA by City/Town Over Last Two Weeks                                  | 29  |
| Map of Percent Positivity (PCR only) among Tests Performed for COVID-19 in MA by City/Town Over Last Two Weeks                                 | 30  |
| Map of Rate (per 100,000) of New Confirmed COVID-19 Cases in Past 7 Days by Emergency Medical Services (EMS) Region                            | 31  |
| MA Contact Tracing: Total Cases and Contacts and Percentage Outreach Completed                                                                 | 32  |
| MA Contact Tracing: Case and Contact Outreach Outcomes                                                                                         | 33  |
| Massachusetts Residents Quarantined due to COVID-19                                                                                            | 34  |
| Massachusetts Residents Isolated due to COVID-19                                                                                               | 35  |
| COVID Cluster by Exposure Setting Type                                                                                                         | 36  |
| Daily and Cumulative COVID-19 Cases Associated with Higher Education Testing                                                                   | 39  |
| Daily and Cumulative Total COVID-19 Molecular Tests Associated with Higher Education Testing                                                   |     |
| Percent Positive of Molecular Tests in MA Associated with Higher Education Testing and Percent of Confirmed Cases by Date Associated with High | ner |
| Education Testing                                                                                                                              | 41  |
| Cases and Case Rate by Age Group for Last Two Weeks                                                                                            |     |
| Cases and Case Rate by Sex for Last Two Weeks                                                                                                  |     |
| Hospitalizations & Hospitalization Rate by Age Group for Last Two Weeks                                                                        | 44  |
| New Daily Confirmed COVID-19 Hospital Admissions                                                                                               | 45  |
| Deaths and Death Rate by Age Group for Last Two Weeks                                                                                          |     |
| Deaths and Death Rate by County for Last Two Weeks                                                                                             |     |
| Deaths by Sex, Previous Hospitalization, & Underlying Conditions                                                                               |     |
| Cases, Hospitalizations, & Deaths by Race/Ethnicity                                                                                            |     |
| COVID Cases and Facility-Reported Deaths in Long Term Care Facilities                                                                          |     |
| Long-Term Care Staff Surveillance Testing                                                                                                      |     |
| CMS Infection Control Surveys Conducted at Nursing Homes                                                                                       |     |
| COVID Cases in Assisted Living Residences                                                                                                      |     |
| PPE Distribution by Recipient Type and Geography                                                                                               | 95  |