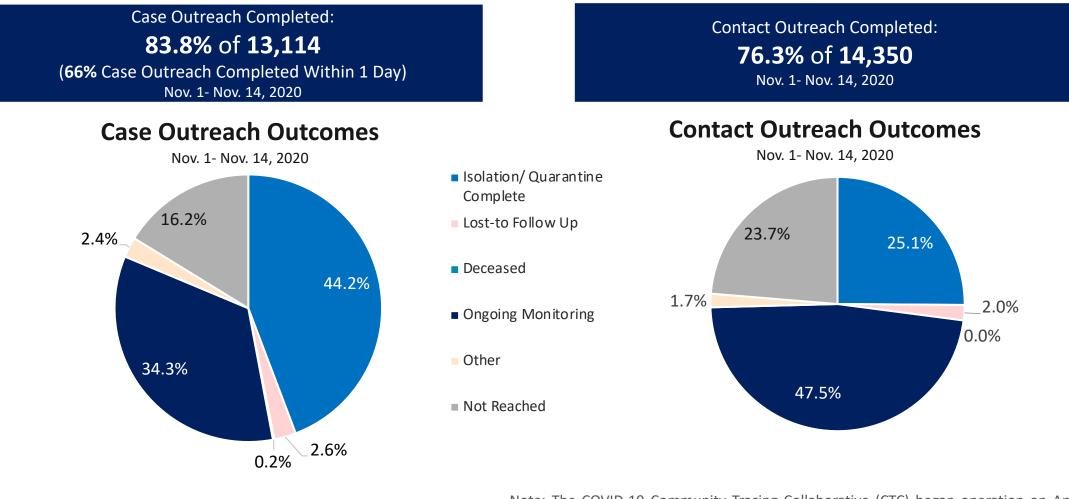

ion if their regional transmission is above or below 40 new cases per 100,000 residents.



Massachusetts Department of Public Health COVID-19 Dashboard – Thursday, November 19, 2020 MA Contact Tracing: Case and Contact Outreach Outcomes



<u>Note</u>: The COVID-19 Community Tracing Collaborative (CTC) began operation on April 10, 2020. Data in this dashboard reflect the combined contact tracing conducted by Local Health Departments, Massachusetts Department of Public Health (MDPH) and the CTC since that date. Prior to April 10, 2020, all COVID-19 contact tracing in Massachusetts was conducted by Local Health Departments.



Massachusetts Department of Public Health COVID-19 Dashboard – Thursday, November 19, 2020 MA Contact Tracing: Case and Contact Outreach Outcomes for Last Two Weeks



<u>Note</u>: The COVID-19 Community Tracing Collaborative (CTC) began operation on April 10, 2020. Data in this dashboard reflect the combined contact tracing conducted by Local Health Departments, Massachusetts Department of Public Health (MDPH) and the CTC since that date. Prior to April 10, 2020, all COVID-19 contact tracing in Massachusetts was conducted by Local Health Departments.

Total Workforce (Nov. 16, 2020)

2,026



Massachusetts Department of Public Health COVID-19 Dashboard - Thursday, November 19, 2020 Massachusetts Residents Quarantined due to COVID-19

Data are accurate as of 11/17/2020 at 5p.m.

| Massachusetts Residents Subject to COVID-19<br>Quarantine by Current Status as of November 18, 2020 | Number of<br>Residents |
|----------------------------------------------